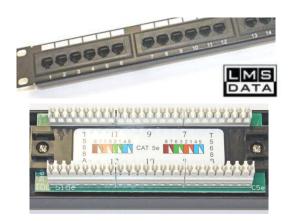

## 24 port CAT5e UTP Patch Panel

Offering superior performance for your new or expanding Structured Cabling network, the new Category 5e UTP Patch Panel from Connectors Cables Specialists is ideal for all your installation projects.

The ECOC5EPP24 is a fully metal designed panel with performance up to Category 5e (enhanced). With a black, semigloss finish the Patch Panel comes with high-quality standard IDC terminations to allow a high amount of reterminations using multiple size AWG data cables.

## **Specifications**

- 24-Port UTP Category 5e Patch Panel
- Standard 19" wide, 1U high for Enclosures
- 150MHz Frequency for future Protocol support
- ANSI/TIA-568A/B compliant, exceeding ISO-11801
- ISO/IEC11801 and EN50173 Category 5e compliant
- Low NEXT and Attenuation for improved signal quality
- Colour coded 568-A/B rear Krone IDC: 22-26 Solid AWG
- Gold over Nickel RJ45 plated improved contacts
- Rear IDC connection Block, KATT (2a tool) type
- Port Numbering with Black power coat
- Ideal for Data, Telco and Multimedia